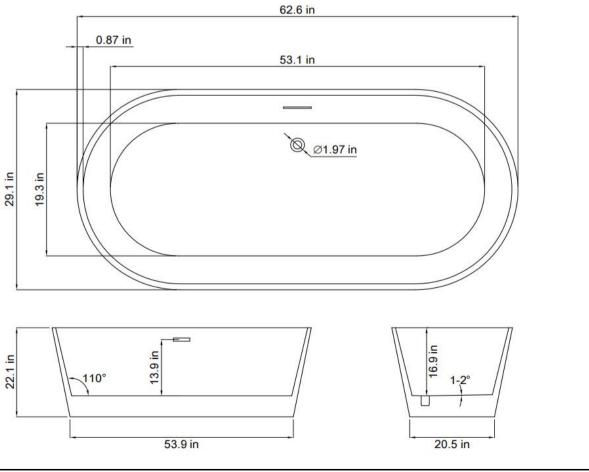

## **INSTALLATIONS SPECIFICATION**

| SKU                           | 51563-BAT-BK-FC       |
|-------------------------------|-----------------------|
| Overall Dimensions            | 62.6"Wx29.1"Dx22.1"H  |
| Inner Dimensions              | 53.1"Wx19.3"Dx16.9"H  |
| Bathtub Color Finish          | White/Black           |
| Water Capacity (to overflow)  | 67.4 gallons          |
| Water Depth (to top)          | 16.9 inch             |
| Water Depth (to overflow)     | 13.9 inch             |
| Seating Capacity              | 1 person              |
| Tub Weight                    | 83.8 lbs              |
| Overflow Height               | 3 inch                |
| Faucet Congurations           | No Faucet Drilling    |
| With pop-up drain             | Pop-up drain included |
| Drain & Overflow Color Finish | Chrome                |
| Bathtub Certifications        | CUPC                  |

Kaprun

62.6"x29.1"

Freestanding Bathtub

All measurements are approximate. Measurements may vary +/1/2".